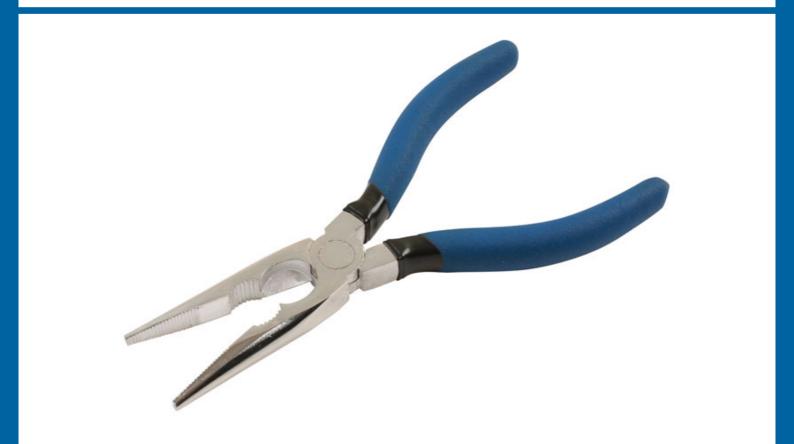

## Long Nose Pliers 150mm

Long nose pliers, compact size, 150mm long, with serrated grip jaws and a jaw capacity of 38mm. The pliers have ergonomic, soft grip handles and chromed nickel steel construction with slim polished jaws and integrated wire cutters. Also available in a larger size, please see Part No. 4818 (210mm).

## **Additional Information**

- Length: 150mm; jaw opening: 38mm.
- · Long jaws provide access into difficult to reach areas, with small tips to easily grip small objects.
- · Integral wire cutter.
- Dipped, soft handle grips.
- Durable chromed nickel construction.