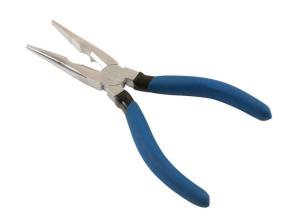

## Long Nose Pliers 150mm

Long nose pliers, compact size, 150mm long, with serrated grip jaws and a jaw capacity of 38mm. The pliers have ergonomic, soft grip handles and chromed nickel steel construction with slim polished jaws and integrated wire cutters. Also available in a larger size, please see Part No. 4818 (210mm).

## **Additional Information**

- Length: 150mm; jaw opening: 38mm.
- · Long jaws provide access into difficult to reach areas, with small tips to easily grip small objects.
- · Integral wire cutter.
- Dipped, soft handle grips.
- Durable chromed nickel construction.